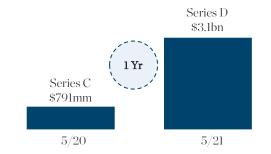

#### Post-Money Valuation

\$12.4bn Series E 1.1 Yrs \$2.6bn 10/20 11/21

Post-Money Valuation Series F \$3.7bn Series E \$1.7bn 9 Mos 9/20 6/21