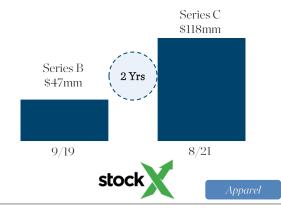

#### Post-Money Valuation

\$12.4bn Series E 1.1 Yrs \$2.6bn 10/20 11/21

Post-Money Valuation Series F \$3.7bn Series E \$1.7bn 9 Mos 9/20 6/21