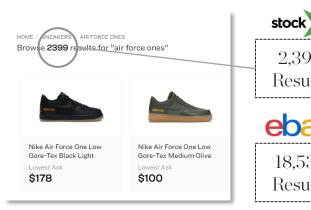

#### StockX Search Differentiation

#### Search for Air Force Ones

- Searches on StockX yield less results as a result of looking at ask price and quality
- Leads to a significant decrease in search time and creates a more efficient marketplace
- Authentication services mean all products are still embedded with the trust and safety that StockX promises