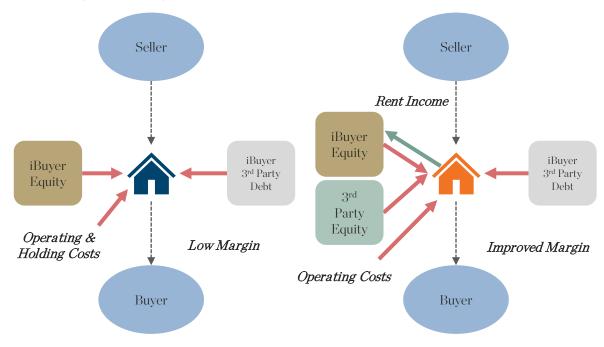

## The Future of Real Estate iBuying

iBuying dramatically reduces seller and buyer frictions and allows marketplaces to be at the core of transactions

### Model of Leading iBuyer Peers

Relying on balance sheet cash to acquire vacant homes is extremely capital intensive and leads to thin profit margins after factoring in renovation, transaction, holding, and financing costs

#### **Evolved iBuying Models**

- Rent income from properties lowers risks of holding inventory and leads to improved liquidity and profit margins
- 3<sup>rd</sup> party equity increases margins