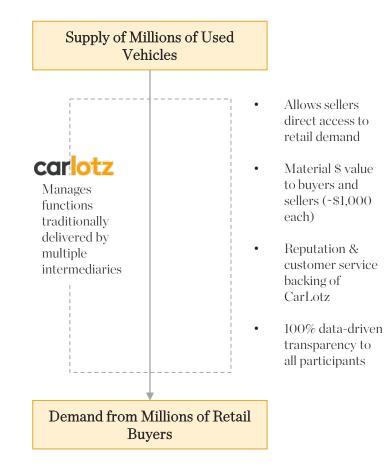

# Carlotz: Zero Inventory Auto iBuying Model

#### Overview

- Carlotz focuses on used cars and provides an end-to-end experience through its online platform and vehicle consignment innovative service
- The company uses a consignment model where consumers drop off their used cars to Carlotz which values, advertises and sells the vehicles

#### **Key Metrics**

25,000+

10

Vehicles Sold

Net Promoter Score

\$1,000

84

Average Savings for buyer and seller

#### **Process Overview**

Carlotz has adopted an asset-light approach to iBuying, all the unsold vehicles are returned to the sellers