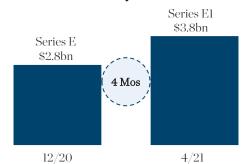

#### Post-Money Valuation

\$12.4bn Series E 1.1 Yrs \$2.6bn 10/20 11/21

Post-Money Valuation Series F \$3.7bn Series E \$1.7bn 9 Mos 9/20 6/21