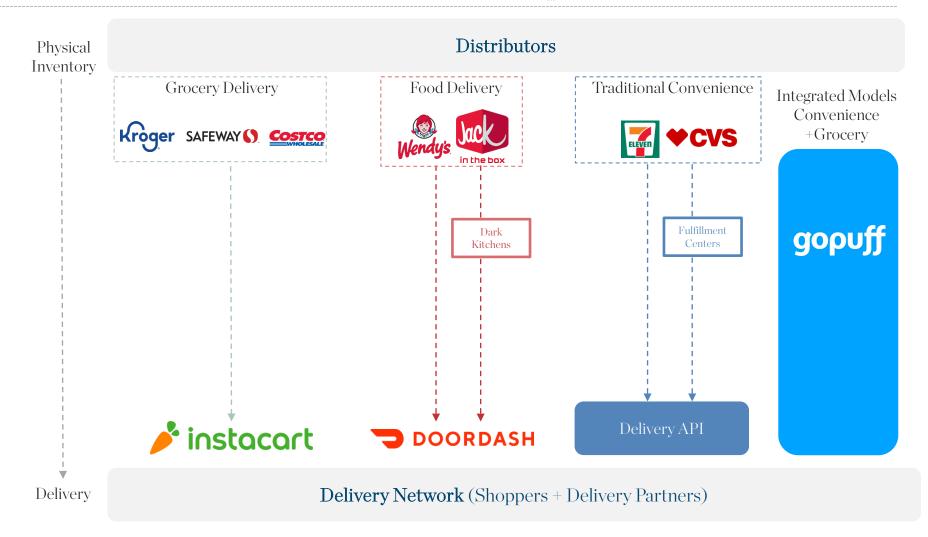

# **Business Model Comparison**

Customers

# How it Works: Vertically Integrated Instant Commerce

### **GoPuff Operations**

- Owning the inventory has higher gross margins, GM in the high 40s and contribution margin is double digit
- Operating Metric ODH (# of Orders delivered per hour), is 4 - 4.5 in established cities and would be good to hit 6 but profitability is achieved below 4 ODH
- Referrals are 30% of the business
- 1 new micro-fulfillment center per day
- Markets profitable after 18 months
- · Single pickup point makes billing and batching easier
- Acquisition of BevMo, 60-65% California's population lives within 10-11 minutes of a BevMo, giving them the dark store footprint
- Without owning all aspects of delivery, difficult to achieve profitability or have control over consumer experience