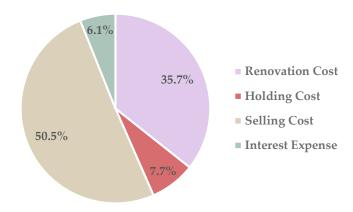

#### Q2 2021 Non-Acquisition Related Costs

- Zillow Offers requires economies of scale in order to reduce operating expenses and achieve higher profitability
- Renovation and Selling costs are currently 86% of total non-acquisition related costs
- All else equal, Zillow Offers would need to reduce Selling and Renovation costs by 70% and 68% respectively in order to achieve Opendoor's profitability after interest expense