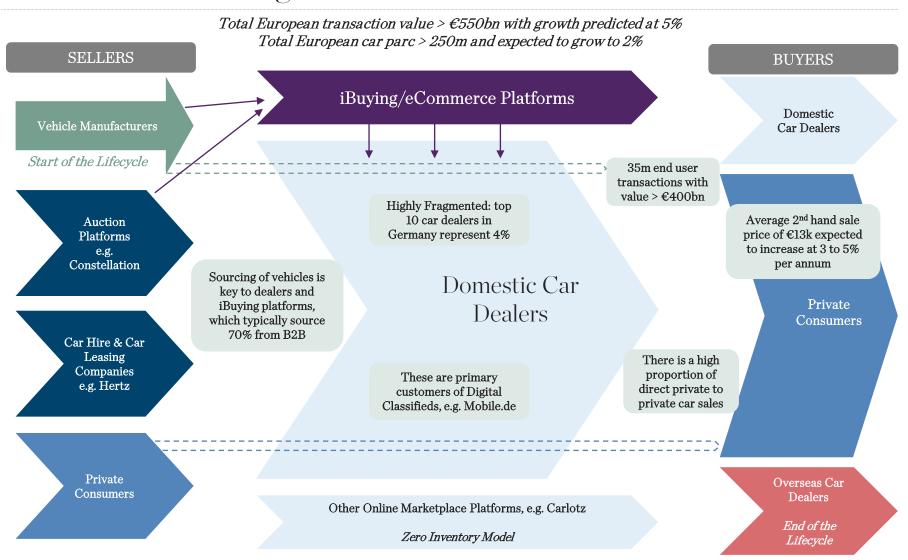

## Overview of the Automotive iBuying – Buyer/Seller Model

Notes: Average price per unit sold, number of cars sold and gross margin as of FY 2020