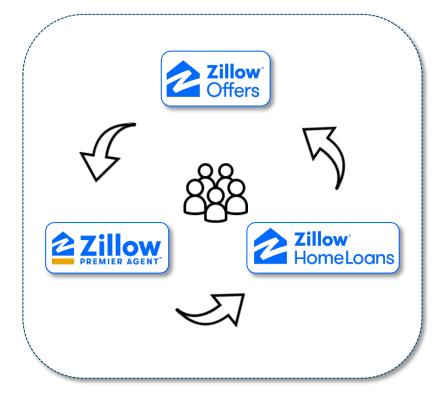

## Value of Seller Leads from Zillow Offers

Zillow Offers is a powerful lead generator that fuels both Premier Agent and Zillow Home Loans

#### Premier Agent and Zillow Mortgage feed off of iBuying

• Zillow Offers generates a torrent of high conversion seller leads, and feeds them directly into its Premier Agent and loan origination business lines, potentially creating \$1B+ in referral revenue