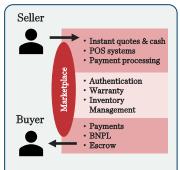

## Marketplace Model Development

Early Internet C2C and B2C Marketplaces

Vertical Marketplaces

Zillow Etsy

OpenTable fiverr

HomeAdvisor

**Expedia** Opendoor

- Early pioneers focused on driving platform scale and liquidity while leveraging existing classifieds and C2C trading models
- Lack of on-platform transaction capabilities and user tools limited revenue potential
- Emergence of tech-enabled vertical marketplaces as players digitize archaic processes and address pain points specific to an industry
- Expanded services and capabilities enable vertical marketplaces to move closer to the transaction and capture a larger share of the economics
- Managed marketplaces undertake additional operating risk, such as higher capital intensity due to inventory holding, in order to deliver a superior user experience
- In return, these players capture significant transaction economics through higher take-rates

craigslist

- Vertical software provides buyers and seller an enhanced transactional experience
- Higher take-rate due to value-added software services

- FinTech payment solutions remove friction, and pushes marketplaces closer to the transaction
- Higher take-rate from capturing payment economics

#### **Opendoor**

CARVANA

- Fractionalization lowers barrier to entry and increases liquidity for high-value goods
- Market making for previously difficult to trade goods

- Real-time liquid online marketplaces for all asset types
- The NASDAO of nonfinancial assets