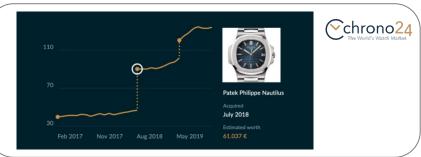

## Chrono24: Authenticated Marketplace for Luxury Watches

#### Chrono24 Key Highlights

\$1.5bn+ annual GMV Marketplace

Leading marketplace in luxury watches since 2003

Over 500,000 listings with total value of over €4 billion Powerful flywheel supported by + 500K daily visitors and + 85K sellers from + 100 countries

Established marketplace scale supporting more than 10,000 transactions per month Differentiated Watch Scanner technology provides remote pricing ability

#### Chrono24 Process & Statistics

Find your dream watch

Pay via a secure escrow account

Receive your new watch

Then, seller will receive payment

+500K watches with a total value of €4 bn

#1 global online marketplace for luxury watches

#### Chrono24 Strategy

- Offers verified dealers, payment via trusted checkout, insured shipments, authenticity guarantee, personalized support, and easy returns
  - Supportive buyer experience has allowed Chrono24 to represent 1/3 luxury watch customers worldwide
- Shifting their full business more towards direct buying and reselling of watches, and away from a pure authentication/consignment model
  - In 2019, acquired Zeitauktion, a preowned watch dealer based in Germany