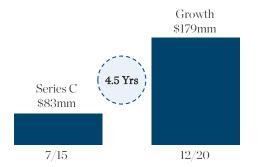

## Rising Tide of Innovative Vertical Marketplaces

catawiki

chrono24

Back Market

As of Dec 07, 2020, the company had raised \$284 million in funding

#### **Amount Raised**

GOAT

As of Jun 24, 2021, the company had raised

\$493 million in funding

As of Aug 11, 2021, the company had raised \$202.5 million in funding