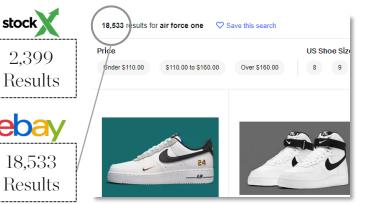

#### StockX Search Differentiation

#### Search for Air Force Ones

- Searches on StockX yield less results as a result of looking at ask price and quality
- Leads to a significant decrease in search time and creates a more efficient marketplace
- Authentication services mean all products are still embedded with the trust and safety that StockX promises