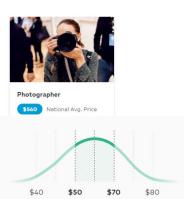

### Prices of popular services

### Thumbtack

- By tracking price dynamics of 30,000 projects per day, Thumbtack can recommend optimal price ranges for dozens of services
- Seeing project price ranges and hourly costs of service professionals removes buyer angst and increases recurrent income for service providers

# Fixed Prices Enhances the Thumbtack User Experience