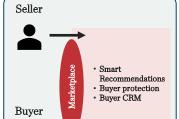

#### Incumbent Models

- Players such as eBay and Etsy have built horizontal marketplaces that focus on driving massive platform traffic across a range of product categories
- Vertical marketplaces such as Zillow and Car Gurus specialize in addressing inefficiencies of horizontal marketplaces, and capture additional economics by providing value added-services for professional sellers and consumer friendly features for buyers
- Managed marketplaces capture significant transaction economics by taking operating risk while driving superior user experience

## Marketplace Model Development

Early Internet C2C and B2C Marketplaces

Vertical Marketplaces

Zillow Etsy

OpenTable fiverr

HomeAdvisor

**Expedia** Opendoor

- Early pioneers focused on driving platform scale and liquidity while leveraging existing classifieds and C2C trading models
- Lack of on-platform transaction capabilities and user tools limited revenue potential
- Emergence of tech-enabled vertical marketplaces as players digitize archaic processes and address pain points specific to an industry
- Expanded services and capabilities enable vertical marketplaces to move closer to the transaction and capture a larger share of the economics
- Managed marketplaces undertake additional operating risk, such as higher capital intensity due to inventory holding, in order to deliver a superior user experience
- In return, these players capture significant transaction economics through higher take-rates