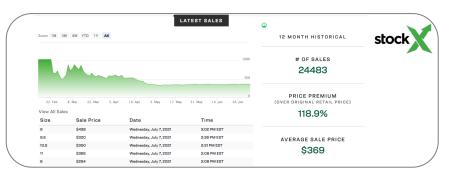

## StockX: Dynamic Exchange for Vintage Sneakers & Collectibles

#### StockX Process

## Amassing Proprietary Inventory Data Through Price Tracking

### **Key Implications**

- Inquisitive watch and sneaker owners upload detailed information about their collectables onto Chrono24 and StockX in order to discover the market value
- Chrono24 and StockX compile proprietary inventory databases from user submitted information, widening their competitive advantage against less vibrant peer platforms
- Chrono24 and StockX strengthen their flywheels as price discovery drives platform transaction volume and asset value appreciation drives additional marketplace participation