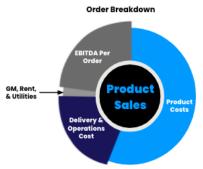

### **GoPuff Operations**

- Owning the inventory has higher gross margins, GM in the high 40s and contribution margin is double digit
- Operating Metric ODH (# of Orders delivered per hour), is 4 - 4.5 in established cities and would be good to hit 6 but profitability is achieved below 4 ODH
- Referrals are 30% of the business
- 1 new micro-fulfillment center per day
- Markets profitable after 18 months
- · Single pickup point makes billing and batching easier
- Acquisition of BevMo, 60-65% California's population lives within 10-11 minutes of a BevMo, giving them the dark store footprint
- Without owning all aspects of delivery, difficult to achieve profitability or have control over consumer experience