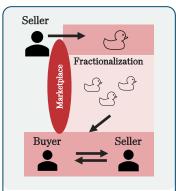

# Fractionalized Asset Marketplaces

### Fractional Marketplaces

Marketplace Seller Buyer & Seller

- The marketplace will acquire collector items and securitize into tradeable shares by creating a company
- Buyers and sellers can continue to hold or trade their investment