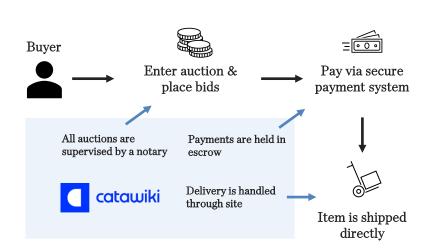

## Catawiki: Frictionless Seller Auction Experience

#### Overview

- Catawiki operates an online auction platform for the buying and selling collectibles while seeking to recreate the benefits of a traditional auction with the convenience of an online platform
- Authenticators screen all objects submitted, work with sellers to curate their lot of items, and provide an estimate of the lot's value
- Employs team of in-house experts to curate auctions and ensure reputability of the platform
- Allows sellers to list as many items at no cost, and only charges a commission fee when the lot is sold; no charge for repeat listings

#### Catawiki Advantage

|                                  | Catawiki | Online auction platforms | Traditional<br>auction houses | Other online<br>marketplaces |
|----------------------------------|----------|--------------------------|-------------------------------|------------------------------|
| Selection of special objects     | ~        | ×                        | <b>~</b>                      | ×                            |
| In-house experts curate auctions | <b>~</b> | ×                        | <b>~</b>                      | ×                            |
| Safe, secure payments            | <b>~</b> | <b>~</b>                 | <b>~</b>                      | ×                            |
| Swift sales                      | <b>~</b> | ×                        | <b>~</b>                      | ×                            |
| No listing fees                  | <b>✓</b> | ×                        | ×                             | <b>✓</b>                     |