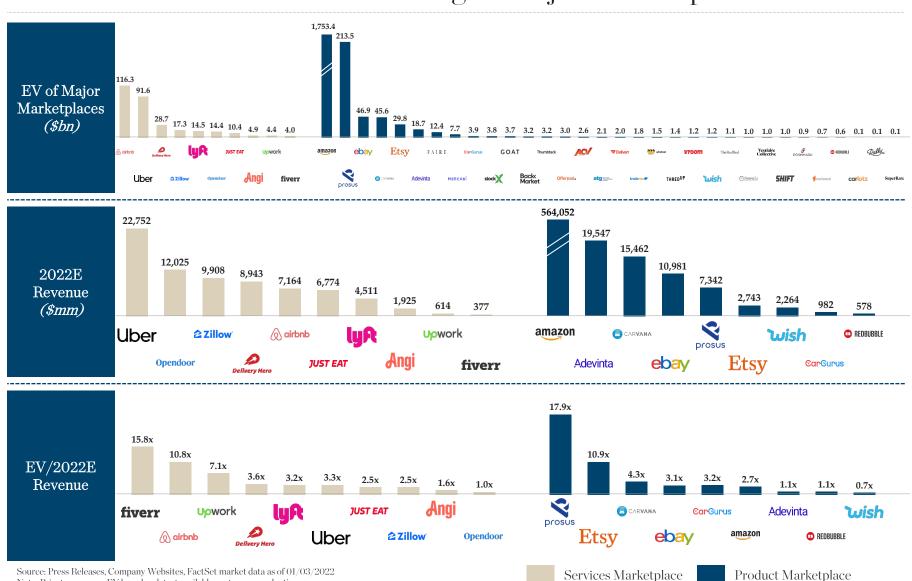

# Take Rates of Major Online Marketplaces

Comparing online marketplace economics shows various innovative managed marketplace models capturing a greater share of transaction value driven by greater assurance/authentication and highly specialized vertical models