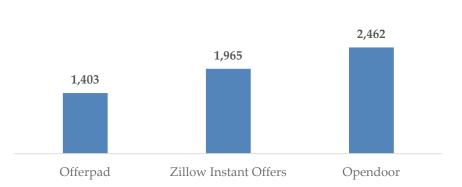

# Economic Comparison of Top Real Estate iBuyers

As the biggest pure play single-family iBuyer, Opendoor leads the pack with superior unit economics

#### Q1 2021 Total Homes Sold

#### **Key Takeaways**

- Zillow and Opendoor have achieved similar profitability at the gross profit level, but exhibit drastically different unit economic profiles
- Opendoor is able to generate higher contribution margins compared to Zillow and Offerpad by keeping variable costs at 2.7% of home value
- Offerpad's comparably lower profitability is reflective of its smaller scale, contributing to its higher operating and financing costs as percentages of revenue