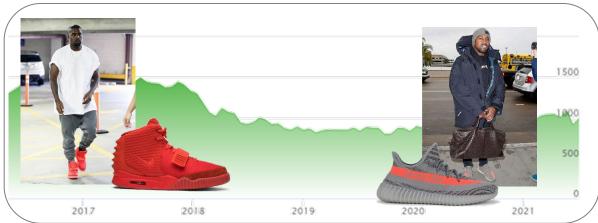

## Amassing Proprietary Inventory Data Through Price Tracking

### **Key Implications**

- Inquisitive watch and sneaker owners upload detailed information about their collectables onto Chrono24 and StockX in order to discover the market value
- Chrono24 and StockX compile proprietary inventory databases from user submitted information, widening their competitive advantage against less vibrant peer platforms
- Chrono24 and StockX strengthen their flywheels as price discovery drives platform transaction volume and asset value appreciation drives additional marketplace participation