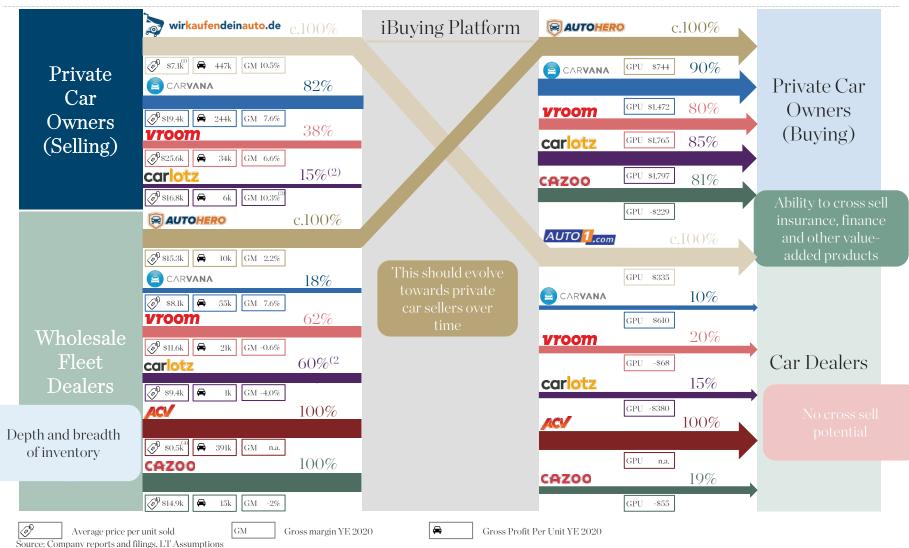

lers can adopt tools ranging from a sales portal to CRMs, marketing campaigns and analytics, and order management
- As part of the subscription, Faire can create customized storefronts to make shops client-ready

# Net 60 Days

#### **Payment Terms**

- Offer buyers 60-day payment terms, enabling them to buy now and pay 60 days later
- Buy Now Pay Later option creates a compelling value proposition while increasing customer stickiness



Free returns on opening orders

#### Protection & Returns

- Allows retailers to return products within 60 days from the date of purchase
- Provides a protection plan in which wholesalers offer retailers a 90 days of postal code exclusivity protection

## The Emergence of Automotive E-Commerce



## Overview of the Automotive iBuying – Buyer/Seller Model



Notes: Average price per unit sold, number of cars sold and gross margin as of FY 2020





## Automotive E-Commerce Benchmarking (Q3'21 Metrics)



# Carlotz: Zero Inventory Auto iBuying Model

#### Overview

- Carlotz focuses on used cars and provides an end-to-end experience through its online platform and vehicle consignment innovative service
- The company uses a consignment model where consumers drop off their used cars to Carlotz which values, advertises and sells the vehicles



#### **Key Metrics**

25,000+

10

Vehicles Sold

Net Promoter Score

\$1,000

84

Average Savings for buyer and seller

Hubs for physical checks

#### **Process Overview**



Carlotz has adopted an asset-light approach to iBuying, all the unsold vehicles are returned to the sellers





## The Future of