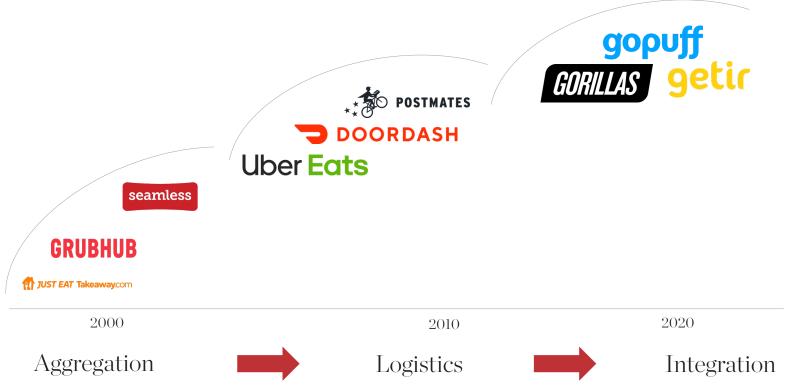

# Food Delivery Evolution

- During this time the focus was on making sure that restaurants were indexed and available online
- During the second phase, some of the companies from the first phase consolidated and/or acquired companies in the second phase
- The focus during this phase was digitalizing the logistics that would help facilitate marketplace logistics
- Companies in this phase had fleets of selfemployed independent contractors, helping \* them build a courier network
- In this phase, the companies are focused on a growth strategy and also includes a capitalintensive model with the concept of dark stores
- These companies are targeting a vertically integrated approach that ultimately help drive gross margins by eliminating wholesale/retail dynamics and optimally benefiting from supplier relationships and private label

Asset Light

### gopuff