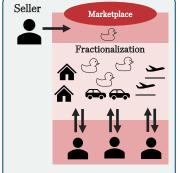

# Fractionalized Asset Marketplaces

### Fractional Marketplaces

Marketplace Seller Buyer & Seller

- The marketplace will acquire collector items and securitize into tradeable shares by creating a company
- Buyers and sellers can continue to hold or trade their investment

### **Category Champions**

- Sources high quality assets which are converted to companies and then securitized
- Offers investors to place bids and asks which are cleared every 90 days without any fees

- Acquires assets through a network of galleries, brokers, and collectors
- Once securitized, Instant Trading functionality offers real-time trading of fractional assets