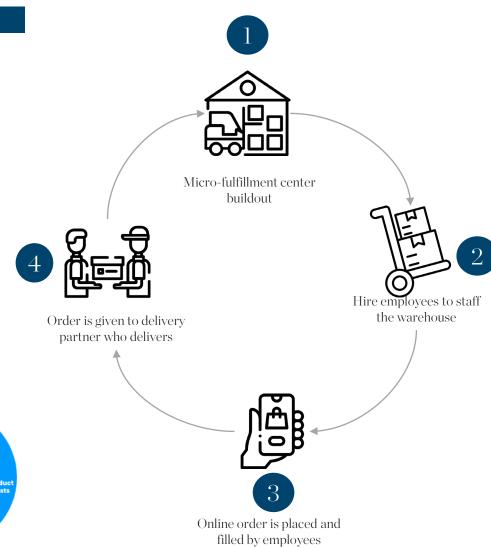

# How it Works: Vertically Integrated Instant Commerce

### **GoPuff Operations**

- Owning the inventory has higher gross margins, GM in the high 40s and contribution margin is double digit
- Operating Metric ODH (# of Orders delivered per hour), is 4 - 4.5 in established cities and would be good to hit 6 but profitability is achieved below 4 ODH
- Referrals are 30% of the business
- 1 new micro-fulfillment center per day
- Markets profitable after 18 months
- · Single pickup point makes billing and batching easier
- Acquisition of BevMo, 60-65% California's population lives within 10-11 minutes of a BevMo, giving them the dark store footprint
- Without owning all aspects of delivery, difficult to achieve profitability or have control over consumer experience