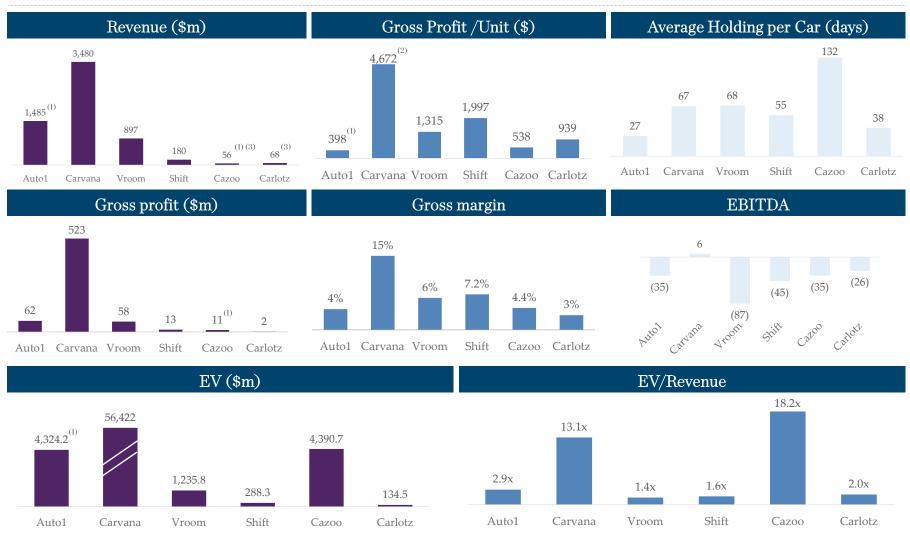

e can create customized storefronts to make shops client-ready

# Net 60 Days

#### **Payment Terms**

- Offer buyers 60-day payment terms, enabling them to buy now and pay 60 days later
- Buy Now Pay Later option creates a compelling value proposition while increasing customer stickiness



Free returns on opening orders

#### Protection & Returns

- Allows retailers to return products within 60 days from the date of purchase
- Provides a protection plan in which wholesalers offer retailers a 90 days of postal code exclusivity protection

## The Emergence of Automotive E-Commerce



## Overview of the Automotive iBuying – Buyer/Seller Model



Notes: Average price per unit sold, number of cars sold and gross margin as of FY 2020





## Automotive E-Commerce Benchmarking (Q3'21 Metrics)



# Carlotz: Zero Inventory Auto iBuying Model

#### Overview

- Carlotz focuses on used cars and provides an end-to-end experience through its online platform and vehicle consignment innovative service
- The company uses a consignment model where consumers drop off their used cars to Carlotz which values, advertises and sells the vehicles



#### **Key Metrics**

25,000+

10

Vehicles Sold

Net Promoter Score

\$1,000

84

Average Savings for buyer and seller

Hubs for physical checks

#### **Process Overview**



Carlotz has adopted an asset-light approach to iBuying, all the unsold vehicles are returned to the sellers





## The Future of Real Estate iBuying

iBuying dramatically reduces seller and buyer frictions and allows marketplaces to be at the core of transactions

### Model of