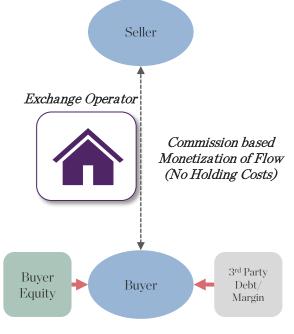

## The Future of Real Estate iBuying

iBuying dramatically reduces seller and buyer frictions and allows marketplaces to be at the core of transactions

### Model of Leading iBuyer Peers

Relying on balance sheet cash to acquire vacant homes is extremely capital intensive and leads to thin profit margins after factoring in renovation, transaction, holding, and financing costs

#### **Evolved iBuying Models**

- Rent income from properties lowers risks of holding inventory and leads to improved liquidity and profit margins
- 3<sup>rd</sup> party equity increases margins

#### Liquid Online Marketplace

By becoming an exchange for residential real estate, Roofstock could facilitate much higher transaction volumes and capture higher margin transaction fees

roofstock