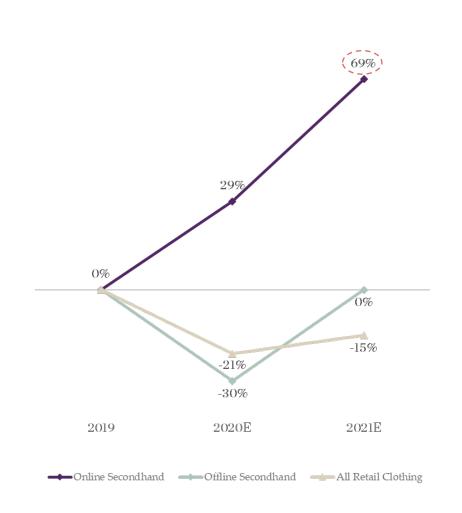

## Secondhand Apparel Market is at an Inflection Point & at the Early Stages of Accelerated Growth

#### Resale is Expected to Be Bigger Than Fast Fashion by 2029

#### Online Thrifting is a Bright Spot in Broader Covid Retail Slump

Total secondhand and fast fashion market size evolution (\$bn)

2019A-2029E CAGR: Traditional: +5.5% Resale: +20.2% Fast Fashion: +1.8% 43 36 36 21 10 2009 2019 2029E Traditional Thrift & Donation Fast Fashion

Resale

Growth indexed to 2019 market size

Source: ThredUP 2020 Report, Company Information, Press