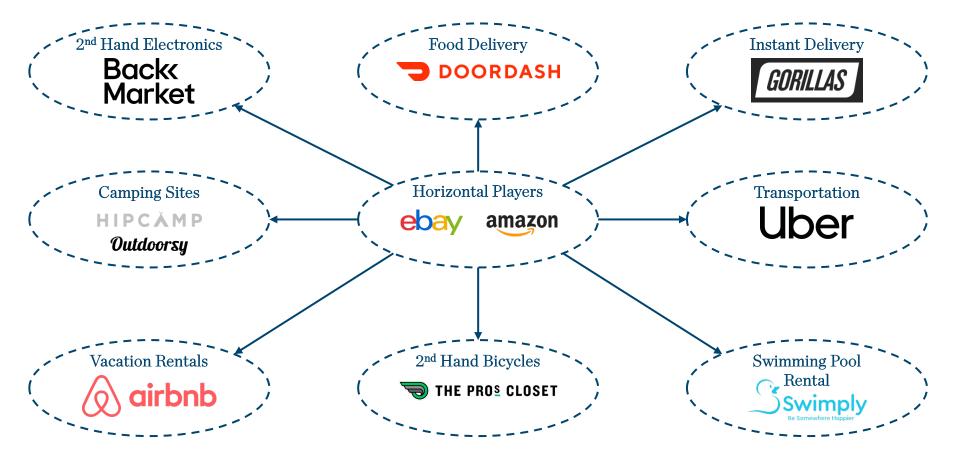

is charged extra for a tool to enable better matching to occur
- Asymmetry cannot be excessive to maintain liquidity

Upwork

**O** POSHMARK Ang

The Real Real



## The Online Marketplace Landscape



## Valuation Benchmarking of Major Marketplaces



# Take Rates of Major Online Marketplaces

Comparing online marketplace economics shows various innovative managed marketplace models capturing a greater share of transaction value driven by greater assurance/authentication and highly specialized vertical models



## Online Marketplaces Focused on Major Verticals





## The Continued Shift Towards Verticalization

Marketplaces continue to become increasingly verticalized in order to provide optimized consumer experiences, and to address specific requirements posed by an individual domain



## Rising Tide of Innovative Vertical Marketplaces



catawiki

chrono24

Back Market

As of Dec 07, 2020, the company had raised \$284 million in funding

#### **Amount Raised**



GOAT

As of Jun 24, 2021, the company had raised

\$493 million in funding

As of Aug 11, 2021, the company had raised \$202.5 million in funding

#### **Amount Raised**



As of Apr 08, 2021, the company had raised \$625 million in funding

#### Post-Money Valuation



As of May 18, 2021, the company had raised \$473 million in funding

#### Post-Money Valuation



Series G

As of Nov 16, 2021, the company had raised \$1.1 billion in funding

#### Post-Money Valuation

\$12.4bn Series E 1.1 Yrs \$2.6bn 10/20 11/21

Post-Money Valuation Series F \$3.7bn Series E \$1.7bn 9 Mos 9/20 6/21

## Table of Contents