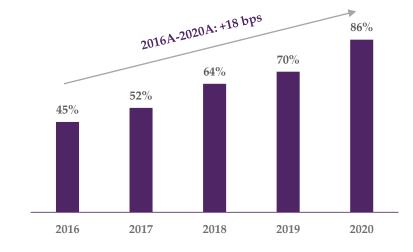

# Take Rates of Major Online Marketplaces

Comparing online marketplace economics shows various innovative managed marketplace models capturing a greater share of transaction value driven by greater assurance/authentication and highly specialized vertical models