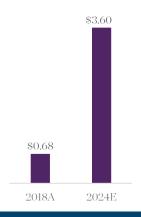

#### Theme Overview

- Wholesale marketplaces operate on a business-to-business (B2B) eCommerce model where, instead of selling products individually to consumers, sell them in bulk and at a discount to other businesses
  - The wholesale platform helps businesses grow their audience with more online visibility and automates timeconsuming manual processes; allows them to offer selfservice portals to their customers; and provides all relevant information up-front
- According to Forrester, US B2B eCommerce transactions are expected to reach \$1.8 trillion by 2023, which would represent 17.0% of all B2B sales in the country
- Before the pandemic, B2B marketplaces were expected to generate \$3.6 trillion in sales by 2024, up from an estimated \$680 billion in 2018, according to iBe TSD – a payments research firm

## B2B Expected Sales (\$ trillion)