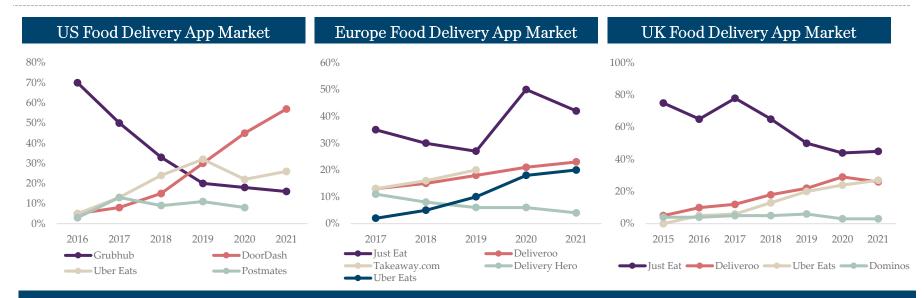

# Food Delivery App Market Share

### Global Food Delivery App Revenue

# Food Delivery Evolution

- During this time the focus was on making sure that restaurants were indexed and available online
- During the second phase, some of the companies from the first phase consolidated and/or acquired companies in the second phase
- The focus during this phase was digitalizing the logistics that would help facilitate marketplace logistics
- Companies in this phase had fleets of selfemployed independent contractors, helping \* them build a courier network
- In this phase, the companies are focused on a growth strategy and also includes a capitalintensive model with the concept of dark stores
- These companies are targeting a vertically integrated approach that ultimately help drive gross margins by eliminating wholesale/retail dynamics and optimally benefiting from supplier relationships and private label