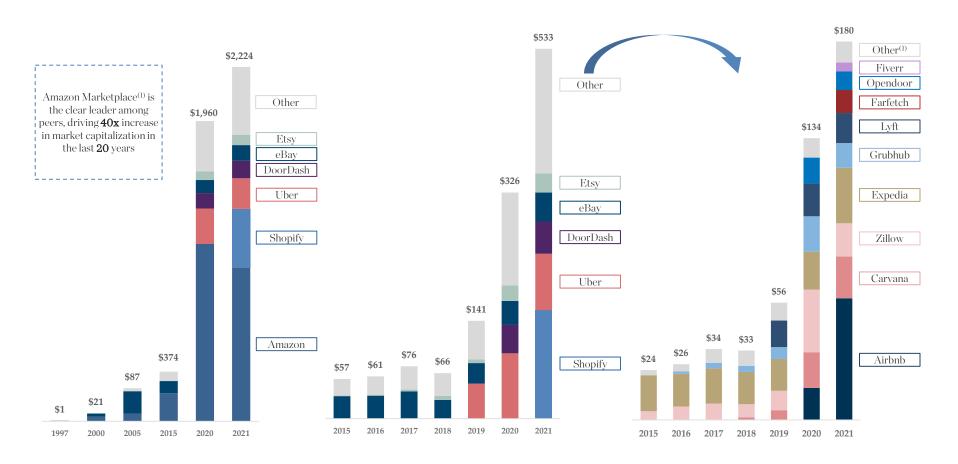

#### Value Creation

- Marketplaces have created tremendous value in the past 20 years as evidenced by the massive increase in aggregate market capitalization of publicly traded players
- Amazon stands out as a clear leader in value creation, having increased the value of its marketplace by an estimated 40x in the past 20 years
- As emerging business models mature, a diverse ecosystem of rapidly scaling marketplaces are emerging in the shadow of Amazon

## Online Marketplaces Capitalization Over Time

Online Marketplaces Valuation, (\$bn)

Online Marketplaces Valuation Excl. Amazon, (\$bn)

Other Online Marketplaces Valuation, (\$bn)