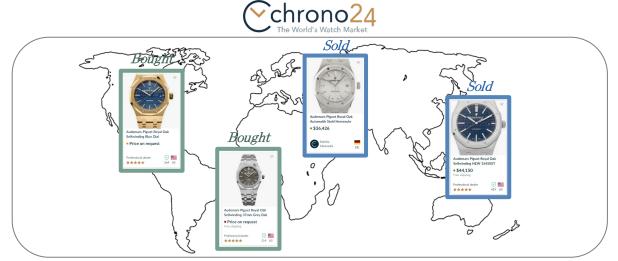

## Chrono24: Authenticated Marketplace for Luxury Watches

#### Chrono24 Key Highlights

\$1.5bn+ annual GMV Marketplace

Leading marketplace in luxury watches since 2003

Over 500,000 listings with total value of over €4 billion Powerful flywheel supported by + 500K daily visitors and + 85K sellers from + 100 countries

Established marketplace scale supporting more than 10,000 transactions per month Differentiated Watch Scanner technology provides remote pricing ability

#### Chrono24 Strategy

- Offers verified dealers, payment via trusted checkout, insured shipments, authenticity guarantee, personalized support, and easy returns
  - Supportive buyer experience has allowed Chrono24 to represent 1/3 luxury watch customers worldwide
- Shifting their full business more towards direct buying and reselling of watches, and away from a pure authentication/consignment model
  - In 2019, acquired Zeitauktion, a preowned watch dealer based in Germany