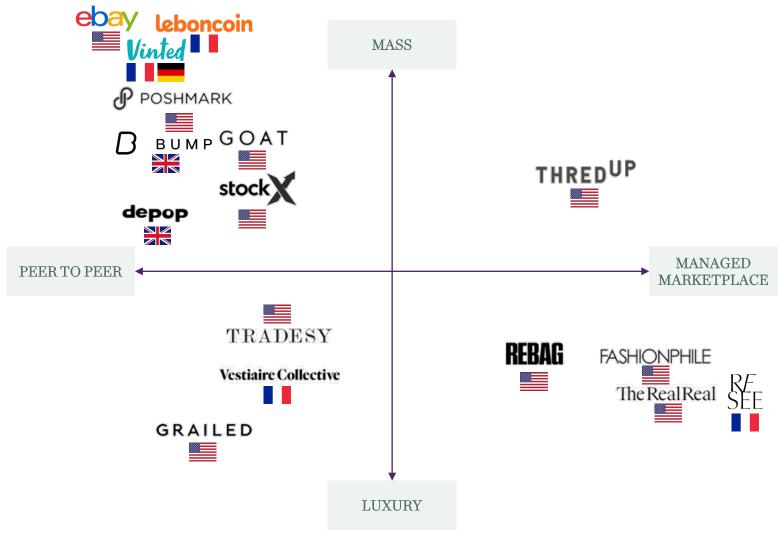

|  |  |  |  |
| TRADESY              | \$155mm                       | \$149mm        | Kleiner Perkins, Bonfire Ventures, and Wildcat<br>Capital Management                                |  |  |  |  |
| REBAG                | \$257mm                       | \$137mm        | Novator Partners and General Catalyst Partners                                                      |  |  |  |  |
| GRAILED HOVING       | \$400mm                       | \$79mm         | Index Ventures , Thrive Capital, and Simon Ventures                                                 |  |  |  |  |
| FASHIONPHILE         | n.a.                          | \$62mm         | Neiman Marcus Group, NewSpring Capital                                                              |  |  |  |  |

# ReCommerce Landscape





# Marketplaces With Built in Authentication/Assurance

#### Overview

- Authenticated marketplaces offer an additional layer of trust versus traditional ecommerce marketplaces
  - Items are sent to authenticators after they have been sold to undergo a multi-point inspection before being shipped to the buyer









Listing

Shipped to Authentication Center

**Checked Along** 100+ Data Points

Sent to Buyer with Tag of Guarantee

#### Trends

- **Authentication services:** Due to high levels of counterfeit products in circulation, companies are taking precautions to ensure that their customers get original products by using services such as Entrupy and Authenticate First, to ensure high customer satisfaction and the best possible price
- **Increase in the importance of authenticity**: