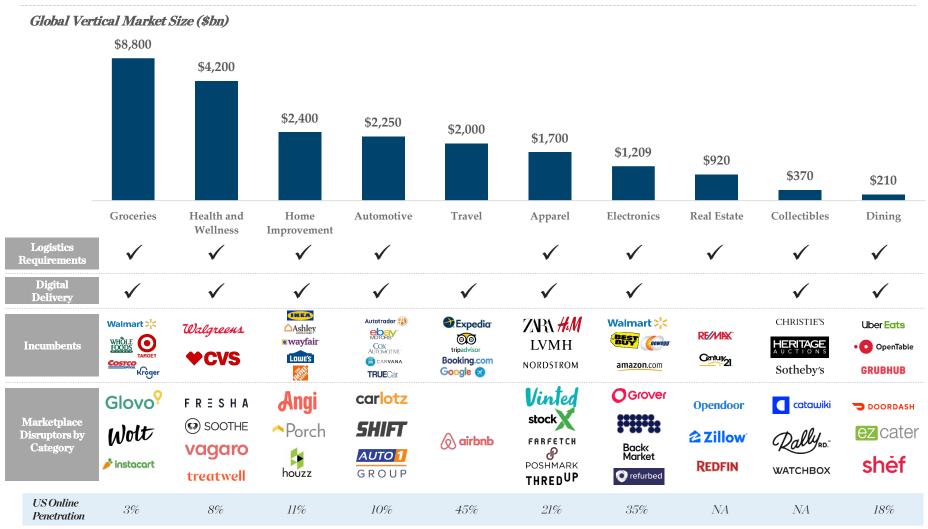

e addressed through a managed marketplace model



FRESHA





#### Premium Network Tier

Supply & Demand Asymmetry: Low Transaction Complexity: High

- Both sides of the transaction are usually onboarded for free, while one side is charged extra for a tool to enable better matching to occur
- Asymmetry cannot be excessive to maintain liquidity

Upwork

**O** POSHMARK Ang

The Real Real



## The Online Marketplace Landscape



## Valuation Benchmarking of Major Marketplaces



# Take Rates of Major Online Marketplaces

Comparing online marketplace economics shows various innovative managed marketplace models capturing a greater share of transaction value driven by greater assurance/authentication and highly specialized vertical models



## Online Marketplaces Focused on Major Verticals





## The Continued Shift Towards Verticalization

Marketplaces continue to become increasingly verticalized in order to provide optimized consumer experiences, and to address specific requirements posed by an individual domain



## Rising Tide of Innovative Vertical Marketplaces



catawiki

chrono24

Back Market

As of Dec 07, 2020, the company had raised \$284 million in funding

#### **Amount Raised**



GOAT

As of Jun 24, 2021, the company had raised

\$493 million in funding

As of Aug 11, 2021, the company had raised \$202.5 million in funding

#### **Amount Raised**



As of Apr 08, 2021, the company had raised \$625 million in funding

#### Post-Money Valuation



As of May 18, 2021, the company had raised \$473 million in funding

#### Post-Money Valuation



Series G

As of N